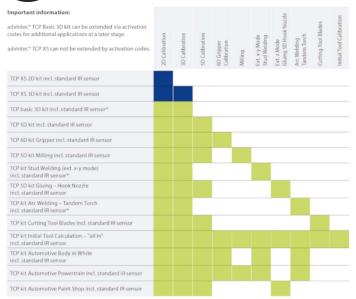

<sup>\*</sup> Upgrade to 5D possible via additional activation code

Best price for simple

2D or 3D applications

Robotic cables Calibration

and activation of various

applications in up to 6D