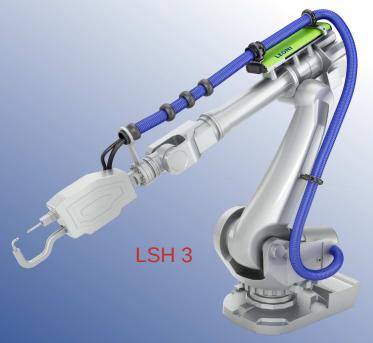

**V**acuum

Protective covers

Calibration

Robotic cables

### **LEONI**

Single cores

Control & signal

Power & hybrid

High Flexible Profinet Type R

Bus

for robotic applications

Multi core welding