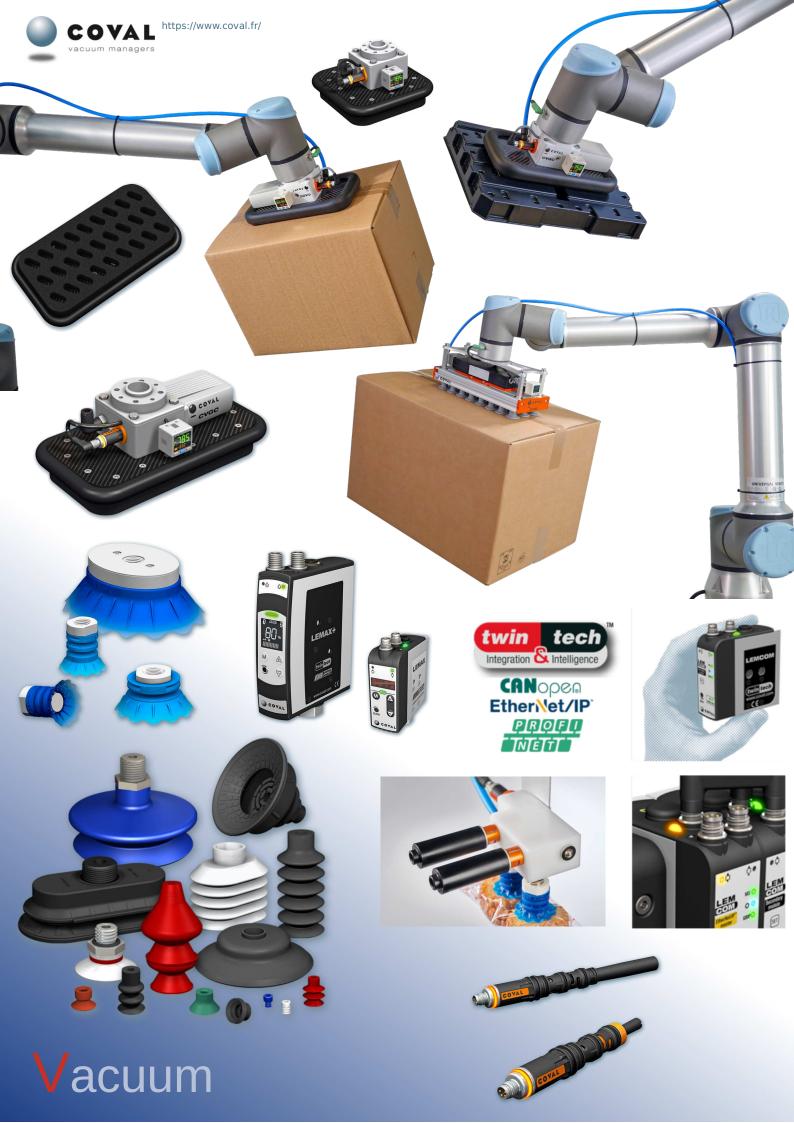

**V**acuum



Protective covers

Calibration

Robotic cables





#### LEONI













## **LEONI**

















### **LEONI**



Single cores

Control & signal





Power & hybrid

High Flexible Profinet Type R

Bus





for robotic applications

Multi core welding



<sup>\*</sup> Upgrade to 5D possible via additional activation code





Best price for simple

2D or 3D applications









Robotic cables Calibration

and activation of various

applications in up to 6D











































#### Evaluation of your application



Surroundings & agressors

#### Your solution & accessories



Mechanical parts A1/A4/A6 Ventilation -- Atex





# You don't want to use a robot for your application?

# Discover our



manual



handling solutions