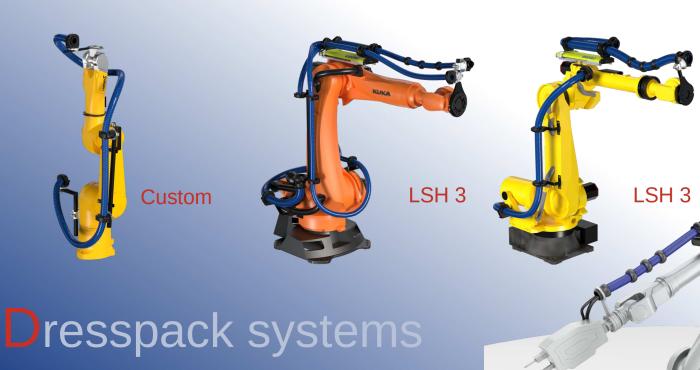

**V**acuum



Protective covers

Calibration

Robotic cables





#### LEONI













## **LEONI**

















### **LEONI**



Single cores

Control & signal





Power & hybrid

High Flexible Profinet Type R

Bus





for robotic applications

Multi core welding



<sup>\*</sup> Upgrade to 5D possible via additional activation code





Best price for simple

2D or 3D applications









Robotic cables Calibration

and activation of various

applications in up to 6D











































#### Evaluation of your application



Surroundings & agressors

#### Your solution & accessories



Mechanical parts A1/A4/A6 Ventilation -- Atex





# You don't want to use a robot for your application?

# Discover our



manual



handling solutions