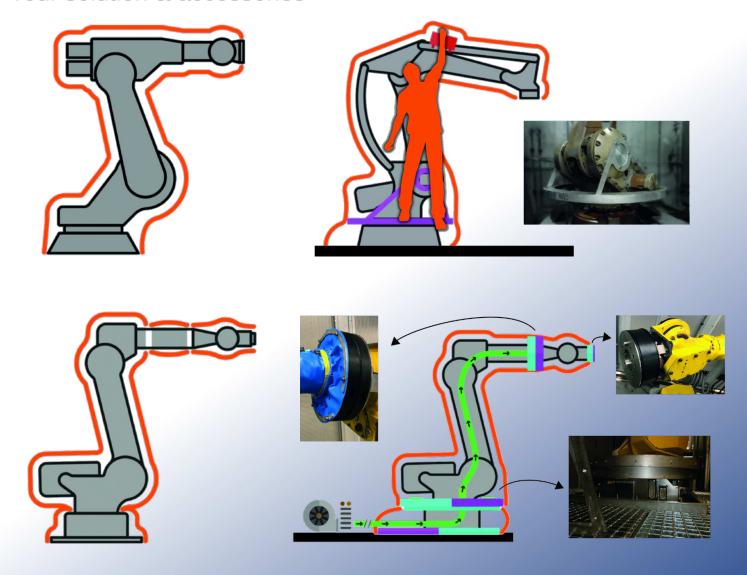

**V**acuum



Protective covers

Calibration

Robotic cables





#### LEONI













## **LEONI**

















### **LEONI**



Single cores

Control & signal





Power & hybrid

High Flexible Profinet Type R

Bus





for robotic applications

Multi core welding



<sup>\*</sup> Upgrade to 5D possible via additional activation code





Best price for simple

2D or 3D applications









Robotic cables Calibration

and activation of various

applications in up to 6D











































#### Evaluation of your application



Surroundings & agressors

#### Your solution & accessories



Mechanical parts A1/A4/A6 Ventilation -- Atex





# You don't want to use a robot for your application?

# Discover our



manual



handling solutions