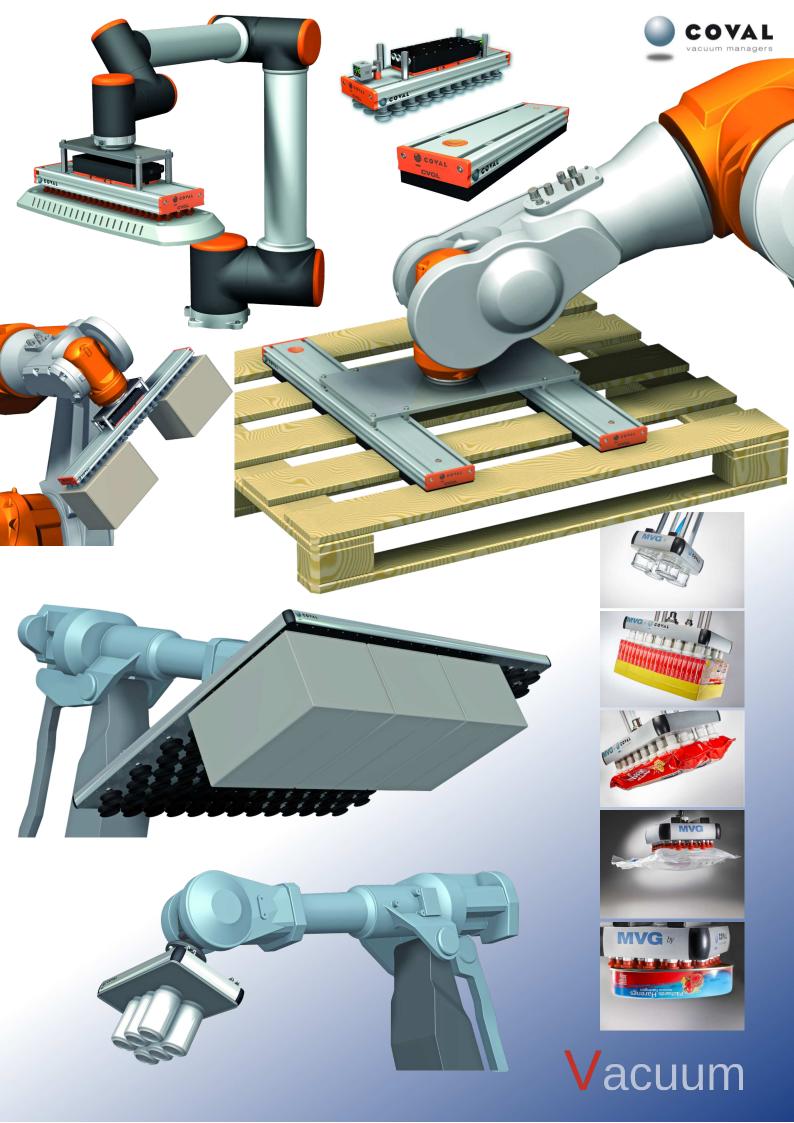

**V**acuum



Protective covers

Calibration

Robotic cables





#### LEONI













## **LEONI**

















### **LEONI**



Single cores

Control & signal





Power & hybrid

High Flexible Profinet Type R

Bus





for robotic applications

Multi core welding



<sup>\*</sup> Upgrade to 5D possible via additional activation code





Best price for simple

2D or 3D applications









Robotic cables Calibration

and activation of various

applications in up to 6D











































#### Evaluation of your application



Surroundings & agressors

#### Your solution & accessories



Mechanical parts A1/A4/A6 Ventilation -- Atex





# You don't want to use a robot for your application?

# Discover our



manual



handling solutions