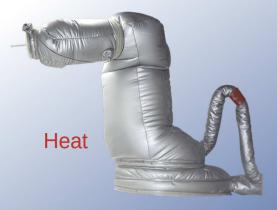

**V**acuum

Protective covers

Calibration

Robotic cables

#### Your solution & accessories

Mechanical parts A1/A4/A6 Ventilation -- Atex