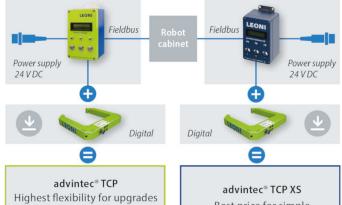

<sup>\*</sup> Upgrade to 5D possible via additional activation code

Best price for simple

2D or 3D applications

Robotic cables Calibration

and activation of various

applications in up to 6D