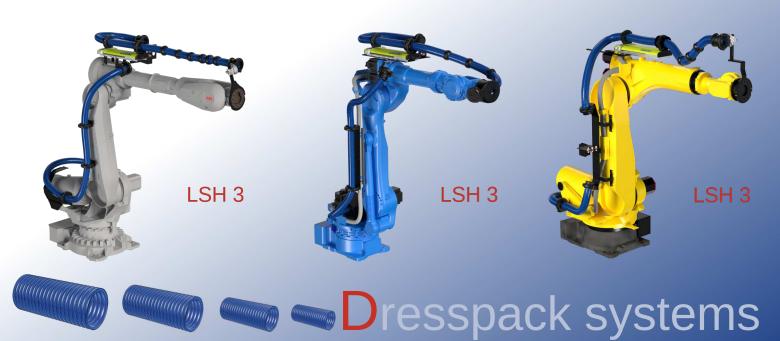

**V**acuum



Protective covers

Calibration

Robotic cables





#### LEONI













## **LEONI**

















### **LEONI**



Single cores

Control & signal





Power & hybrid

High Flexible Profinet Type R

Bus





for robotic applications

Multi core welding



<sup>\*</sup> Upgrade to 5D possible via additional activation code





Best price for simple

2D or 3D applications









Robotic cables Calibration

and activation of various

applications in up to 6D











































#### Evaluation of your application



Surroundings & agressors

#### Your solution & accessories



Mechanical parts A1/A4/A6 Ventilation -- Atex





# You don't want to use a robot for your application?

# Discover our



manual



handling solutions