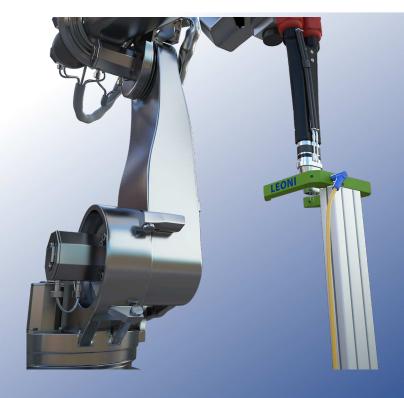

### **LEONI**

Single cores

Control & signal

Power & hybrid

High Flexible Profinet Type R

Bus

for robotic applications

Multi core welding