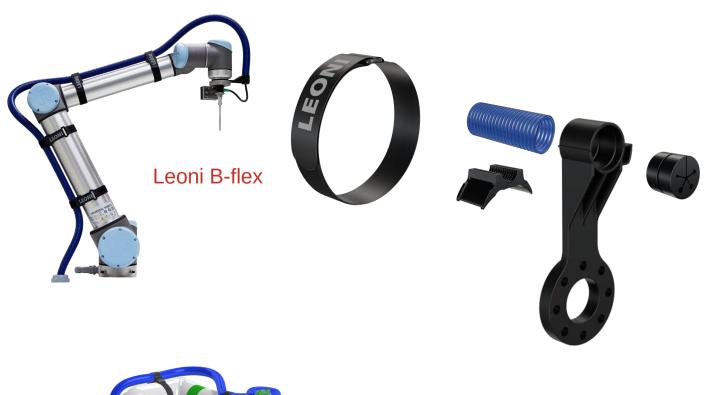

**V**acuum



Protective covers

Calibration

Robotic cables





#### LEONI













## **LEONI**

















### **LEONI**



Single cores

Control & signal





Power & hybrid

High Flexible Profinet Type R

Bus





for robotic applications

Multi core welding



<sup>\*</sup> Upgrade to 5D possible via additional activation code





Best price for simple

2D or 3D applications









Robotic cables Calibration

and activation of various

applications in up to 6D











































#### Evaluation of your application



Surroundings & agressors

#### Your solution & accessories



Mechanical parts A1/A4/A6 Ventilation -- Atex





# You don't want to use a robot for your application?

# Discover our



manual



handling solutions