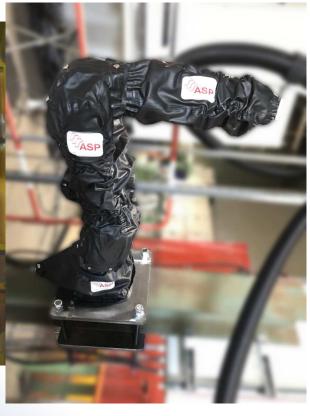

**V**acuum



Protective covers

Calibration

Robotic cables





#### LEONI













## **LEONI**

















### **LEONI**



Single cores

Control & signal





Power & hybrid

High Flexible Profinet Type R

Bus





for robotic applications

Multi core welding



<sup>\*</sup> Upgrade to 5D possible via additional activation code





Best price for simple

2D or 3D applications









Robotic cables Calibration

and activation of various

applications in up to 6D











































#### Evaluation of your application



Surroundings & agressors

#### Your solution & accessories



Mechanical parts A1/A4/A6 Ventilation -- Atex





# You don't want to use a robot for your application?

# Discover our



manual



handling solutions