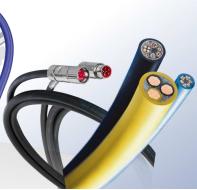

### **LEONI**

Single cores

Control & signal

Power & hybrid

High Flexible Profinet Type R

Bus

for robotic applications

Multi core welding